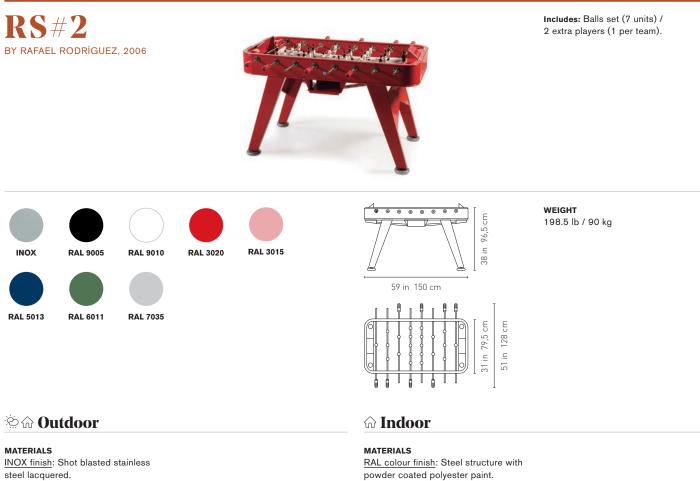

RS#2 football table — p. 60

## FOOTBALL TABLES

. <u>Field</u>: HPL.

Players: Cast aluminium.

Handles: Wood with polyester paint.

INOX finish: Shot blasted stainless steel lacquered. RAL colour finish: Stainless steel structure with powder coated polyester paint.