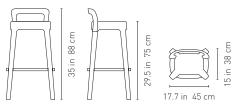

## BAR

**WEIGHT** 19.6 lb / 8,9 kg

## **BAR WITH BACKREST**

**WEIGHT** 20.9 lb / 9,5 kg