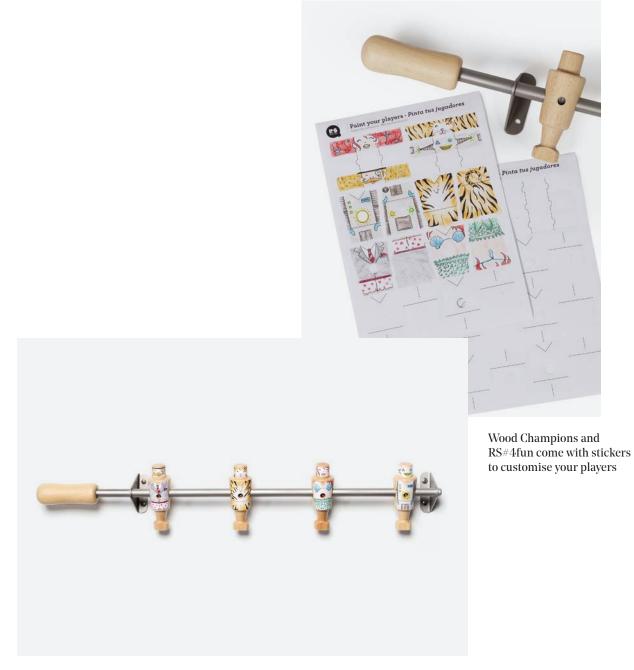

## Wall Champions

You can hang your jacket on it but its main job is to welcome you or see you off with a smile.

## **RS**#4**fun** — As the little ones grow up, the fun won't get left behind. When you need it to, RS#4fun will shoot up as well.

The RS#4fun has three different leg settings to adapt to the players' height.

Wood Champions hanger — p. 71

#### MATERIALS

<u>Player</u>: Beech wood. <u>Rod</u>: Satin finish steel + beech wood handle.

It comes with stickers to customize the players.