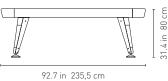

### **AMERICAN 7 FEET**

Playing area: 78.7x39.4 in 200x100 cm

#### WEIGHT 430 lb / 195 kg

### **AMERICAN 8 FEET**

WEIGHT 474 lb / 215 kg

Playing area: 88.2x44.1 in 224x112 cm