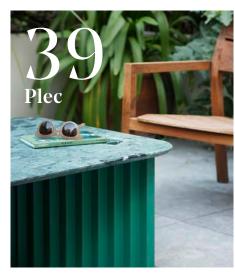

## Plec —

A table that takes the shape of a 5-minute coffee break; of a few pages of the book you're reading; of an informal meeting on the terrace. What shape can you see in it?

Plec table — p. 68

)