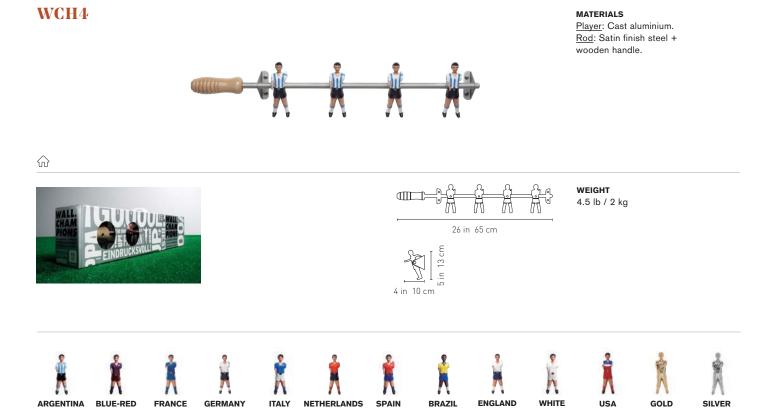

## FOOTBALL TABLES

. <u>Field</u>: HPL.

Players: Cast aluminium.

Handles: Wood with polyester paint.

INOX finish: Shot blasted stainless steel lacquered. RAL colour finish: Stainless steel structure with powder coated polyester paint.

<u>Field</u>: HPL. <u>Players</u>: Cast aluminium. <u>Handles</u>: Wood with polyester paint.

60

5 RAL 6011 RS3-6

**WEIGHT** 163 lb / 74 kg