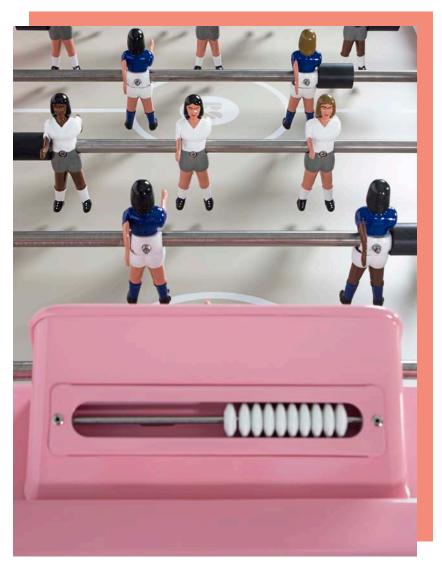

### Football tables —

It all starts with "Shall we have a game?" A football table turns any space into a very playful place. Some win; others lose. But you all have fun.

RS#3 Wood football table — p. 61

RS#2 football table — p. 60