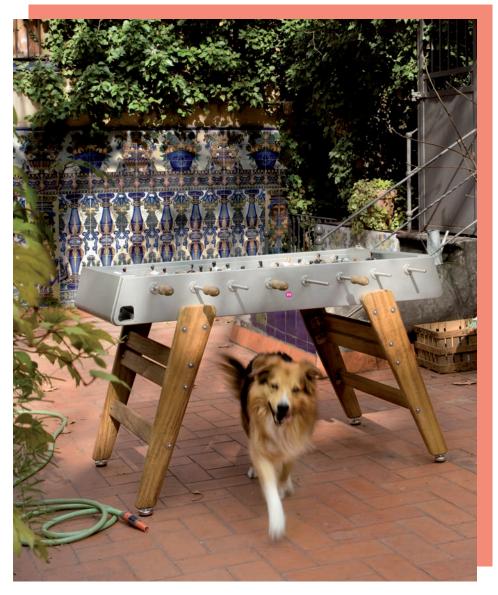

### Football tables —

It all starts with "Shall we have a game?" A football table turns any space into a very playful place. Some win; others lose. But you all have fun.

RS#3 Wood football table — p. 61

RS#2 football table — p. 60