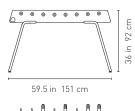

# **RS**#**PING**-**PONG**

BY RAFAEL RODRÍGUEZ, 2017

#### **STATIONARY** MATERIALS Structure: Steel with cataphoretic coating process with polyester paint. Top: HPL. Legs: Iroko wood. Net: Coated polyester fabric. Includes: Net / Paddles set (2 units) / Balls set (6 units). ÷ờ́ 🏠 WEIGHT 76 cm 242.5 lb / 110 kg 30 in WHITE BLACK 108 in 274 cm 60 in 152,5 cm E 72 in 184