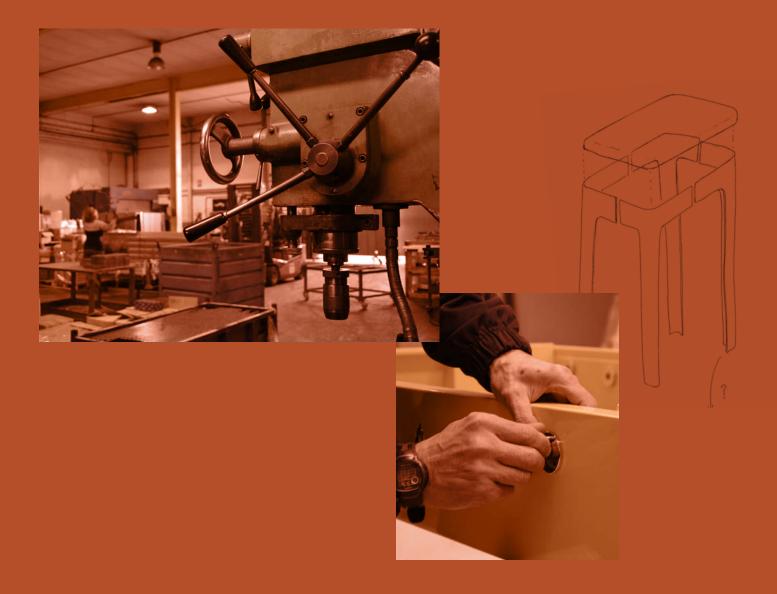

dule.







By Yourshelf shelving — p. 69 / You and Me table — p. 55

## Eiffel —

A stool inspired by Paris, designed in Tokyo and produced in Barcelona. Its next destination is up to you.



Eiffel paper stool — p. 73

Eiffel aluminium stool — p. 72 / Plec table — p. 68

## Wall Champions

You can hang your jacket on it but its main job is to welcome you or see you off with a smile.

## **RS**#4**fun** — As the little ones grow up, the fun won't get left behind. When you need it to, RS#4fun will shoot up as well.



The RS#4fun has three different leg settings to adapt to the players' height.



Wood Champions hanger — p. 71



## ${\rm Mon\ Oncle} -$

An all-in-one portable barbecue and vintage suitcase in which to store truly delicious moments.



# Let's do something unique











# Technical information

Diagonal — 53 **Diagonal Accessories - 54** You and Me collection -55RS#Ping-Pong — 59 Ping-Pong accessories — 59 RS#2 - 60RS#3 Wood — 61 RS#3 - 61 RS#2 Gold — 62 RS#3 Wood Gold — 62 RS#2 Dining — 63 RS#3 Wood Dining — 65 RS# Players customisation — 65 Football table accessories — 65 B-Around — 66 **Ombra** — 67 Plec - 68On the Road — 69 By Yourshelf — 69 Wall Champions — 70 Wood Champions — 71 Mon Oncle — 71 Eiffel — 72

🖄 OUTDOOR – 🏠 INDOOR



### **AMERICAN 7 FEET**





Playing area: 78.7x39.4 in 200x100 cm

#### WEIGHT 430 lb / 195 kg

### **AMERICAN 8 FEET**



WEIGHT 474 lb / 215 kg



Playing area: 88.2x44.1 in 224x112 cm

### **DIAGONAL COMES WITH:**



16 BALLS Aramith Premium pool set.



1 TRIANGLE



12 BLACK CHALK MASTER



TABLE BRUSH

## **DIAGONA