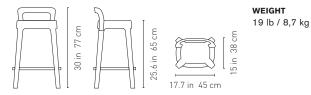

## BAR

**WEIGHT** 19.6 lb / 8,9 kg

## **BAR WITH BACKREST**

**WEIGHT** 20.9 lb / 9,5 kg