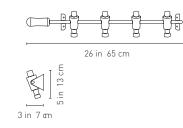

#### **STATIONARY** MATERIALS Structure: Steel with cataphoretic coating process with polyester paint. Top: HPL. Legs: Iroko wood. Net: Coated polyester fabric. Includes: Net / Paddles set (2 units) / Balls set (6 units). ÷ờ́ 🏠 WEIGHT 76 cm 242.5 lb / 110 kg 30 in WHITE BLACK 108 in 274 cm 60 in 152,5 cm E 72 in 184