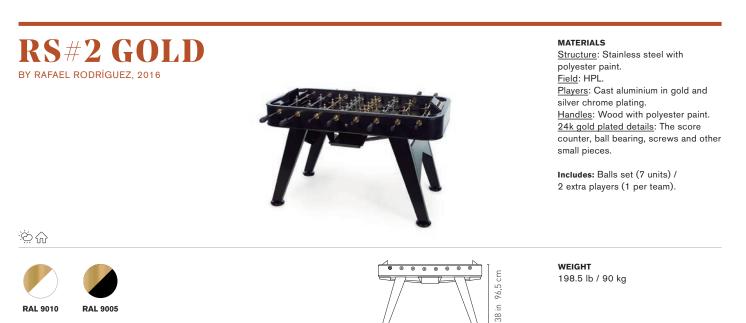

# **RS#3 WOOD GOLD**

BY RAFAEL RODRÍGUEZ, 2016

RAL 9005

#### MATERIALS

Structure: Steel with cataphoretic coating process with polyester paint. Legs: Iroko wood. Field: HPL. Players: Cast aluminium in gold and silver chrome plating. Handles: Iroko wood. 24k gold plated details: The score counter, ball bearing, screws and other small pieces.

Includes: Balls set (7 units) / 2 extra players (1 per team).

WEIGHT 159 lb / 72 kg

RAL 9005

RAL 9010