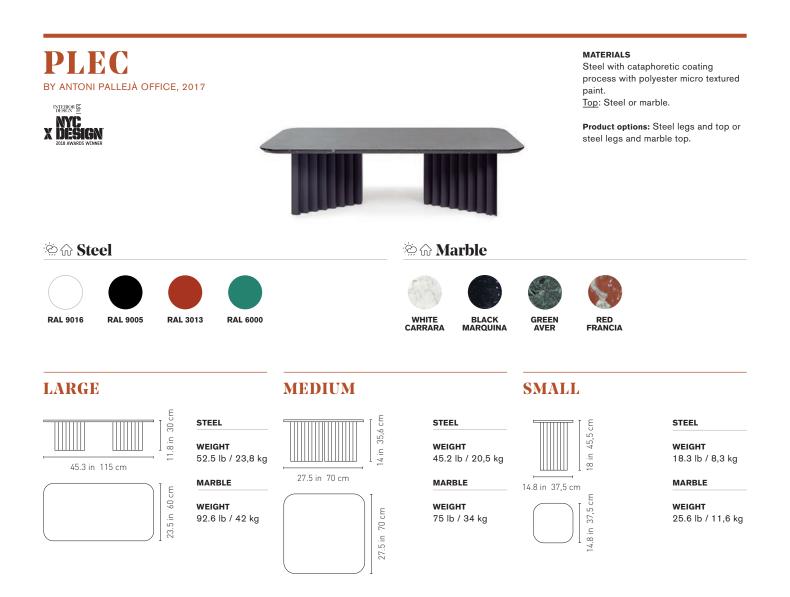

## Plec —

A table that takes the shape of a 5-minute coffee break; of a few pages of the book you're reading; of an informal meeting on the terrace. What shape can you see in it?

Plec table — p. 68

)

## Eiffel —

A stool inspired by Paris, designed in Tokyo and produced in Barcelona. Its next destination is up to you.

Eiffel paper stool — p. 73

Eiffel aluminium stool — p. 72 / Plec table — p. 68