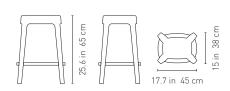

## BAR

**WEIGHT** 19.6 lb / 8,9 kg

## **BAR WITH BACKREST**

**WEIGHT** 20.9 lb / 9,5 kg

### **COUNTER**

**WEIGHT** 17.9 lb / 8,1 kg

### **COUNTER WITH BACKREST**

LOW

**WEIGHT** 13.2 lb / 6 kg

## LOW WITH BACKREST

**WEIGHT** 14.5 lb / 6,6 kg