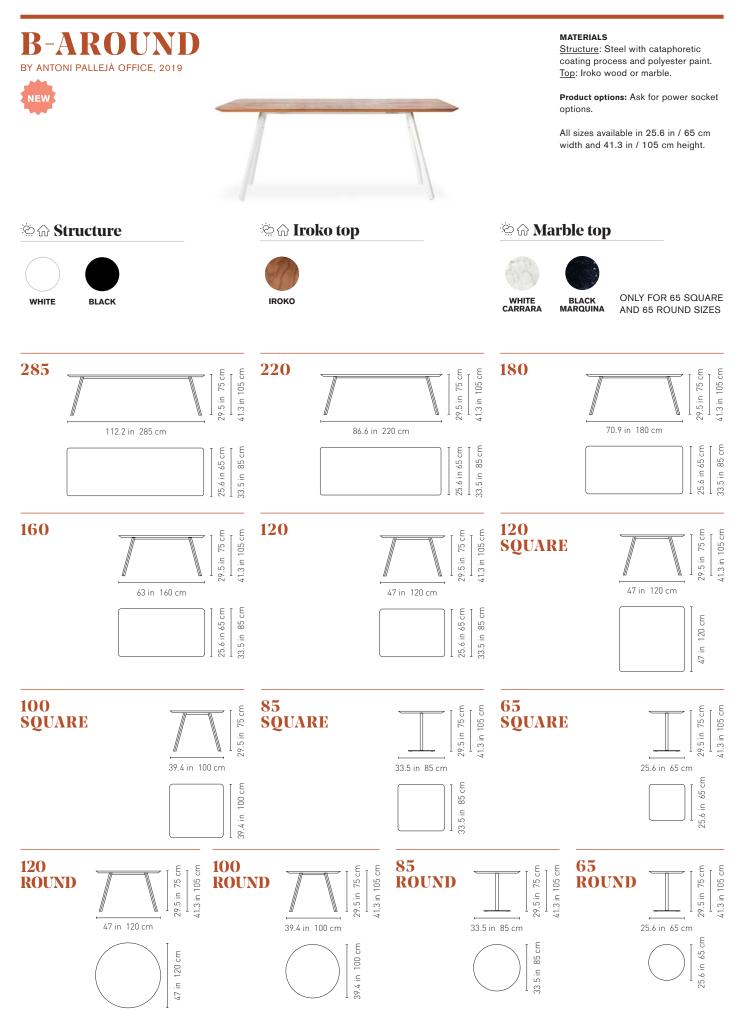

### B-Around —

No two workdays are the same. No two projects are the same. Likewise for meetings. Not even two B-Around tables are the same. You make yours unique.

B-Around table — p. 66 / You and Me bench — p. 56 / Ombra stool — p. 67

### ☆☆ Structure & Top

| OAK BENCHES - CUSHIC             | INS                            | MATERIALS<br>Indoor upholstery: Uniform Mélange<br>from Kvadrat (68% wool, 22%<br>polyamide, 10% polyester).<br><u>Outdoor upholstery</u> : Natté from<br>Sunbrella (100% acrylic).                                                                                                                                                                                                                                                                                                                                                                                                                                                                                                                                                                                                                                                                                                                                                                                                                                                                                                                                                                                                                                                                                                                                                                                                                                                                                                                                                                                                                                                                                                                                                                                                                                                                                                                                                                                                                                                                                                                                                                                                                                                                                                                                                                                                                                                                                                                                                                                                                                                                                                                                                                                                                                                        |
|----------------------------------|--------------------------------|--------------------------------------------------------------------------------------------------------------------------------------------------------------------------------------------------------------------------------------------------------------------------------------------------------------------------------------------------------------------------------------------------------------------------------------------------------------------------------------------------------------------------------------------------------------------------------------------------------------------------------------------------------------------------------------------------------------------------------------------------------------------------------------------------------------------------------------------------------------------------------------------------------------------------------------------------------------------------------------------------------------------------------------------------------------------------------------------------------------------------------------------------------------------------------------------------------------------------------------------------------------------------------------------------------------------------------------------------------------------------------------------------------------------------------------------------------------------------------------------------------------------------------------------------------------------------------------------------------------------------------------------------------------------------------------------------------------------------------------------------------------------------------------------------------------------------------------------------------------------------------------------------------------------------------------------------------------------------------------------------------------------------------------------------------------------------------------------------------------------------------------------------------------------------------------------------------------------------------------------------------------------------------------------------------------------------------------------------------------------------------------------------------------------------------------------------------------------------------------------------------------------------------------------------------------------------------------------------------------------------------------------------------------------------------------------------------------------------------------------------------------------------------------------------------------------------------------------|
| ගි Kvadrat                       | · 逆 命 Sun                      | brella                                                                                                                                                                                                                                                                                                                                                                                                                                                                                                                                                                                                                                                                                                                                                                                                                                                                                                                                                                                                                                                                                                                                                                                                                                                                                                                                                                                                                                                                                                                                                                                                                                                                                                                                                                                                                                                                                                                                                                                                                                                                                                                                                                                                                                                                                                                                                                                                                                                                                                                                                                                                                                                                                                                                                                                                                                     |
| 0103 0193                        | WHITE D                        | ARK TAUPE                                                                                                                                                                                                                                                                                                                                                                                                                                                                                                                                                                                                                                                                                                                                                                                                                                                                                                                                                                                                                                                                                                                                                                                                                                                                                                                                                                                                                                                                                                                                                                                                                                                                                                                                                                                                                                                                                                                                                                                                                                                                                                                                                                                                                                                                                                                                                                                                                                                                                                                                                                                                                                                                                                                                                                                                                                  |
| 285                              | 220                            | 180                                                                                                                                                                                                                                                                                                                                                                                                                                                                                                                                                                                                                                                                                                                                                                                                                                                                                                                                                                                                                                                                                                                                                                                                                                                                                                                                                                                                                                                                                                                                                                                                                                                                                                                                                                                                                                                                                                                                                                                                                                                                                                                                                                                                                                                                                                                                                                                                                                                                                                                                                                                                                                                                                                                                                                                                                                        |
| 112.2 in 285 cm                  | 87 in 220 cm                   | 71 in 180 cm                                                                                                                                                                                                                                                                                                                                                                                                                                                                                                                                                                                                                                                                                                                                                                                                                                                                                                                                                                                                                                                                                                                                                                                                                                                                                                                                                                                                                                                                                                                                                                                                                                                                                                                                                                                                                                                                                                                                                                                                                                                                                                                                                                                                                                                                                                                                                                                                                                                                                                                                                                                                                                                                                                                                                                                                                               |
| WEIGHT<br>5.8 lb / 2,6 kg        | WEIGHT<br>4.4 lb / 2 kg        | <b>WEIGHT</b><br>3.6 lb / 1,6 kg                                                                                                                                                                                                                                                                                                                                                                                                                                                                                                                                                                                                                                                                                                                                                                                                                                                                                                                                                                                                                                                                                                                                                                                                                                                                                                                                                                                                                                                                                                                                                                                                                                                                                                                                                                                                                                                                                                                                                                                                                                                                                                                                                                                                                                                                                                                                                                                                                                                                                                                                                                                                                                                                                                                                                                                                           |
| 160                              | 120                            | 50                                                                                                                                                                                                                                                                                                                                                                                                                                                                                                                                                                                                                                                                                                                                                                                                                                                                                                                                                                                                                                                                                                                                                                                                                                                                                                                                                                                                                                                                                                                                                                                                                                                                                                                                                                                                                                                                                                                                                                                                                                                                                                                                                                                                                                                                                                                                                                                                                                                                                                                                                                                                                                                                                                                                                                                                                                         |
| 63 in 160 cm                     | 47  in  120  cm                | $\frac{1}{1} = \frac{1}{20} = \frac{1}{100} = \frac{1}{10$ |
| <b>WEIGHT</b><br>3.1 lb / 1,4 kg | <b>WEIGHT</b><br>2.4 lb / 1 kg | <b>WEIGHT</b><br>1 lb / 0,45 kg                                                                                                                                                                                                                                                                                                                                                                                                                                                                                                                                                                                                                                                                                                                                                                                                                                                                                                                                                                                                                                                                                                                                                                                                                                                                                                                                                                                                                                                                                                                                                                                                                                                                                                                                                                                                                                                                                                                                                                                                                                                                                                                                                                                                                                                                                                                                                                                                                                                                                                                                                                                                                                                                                                                                                                                                            |