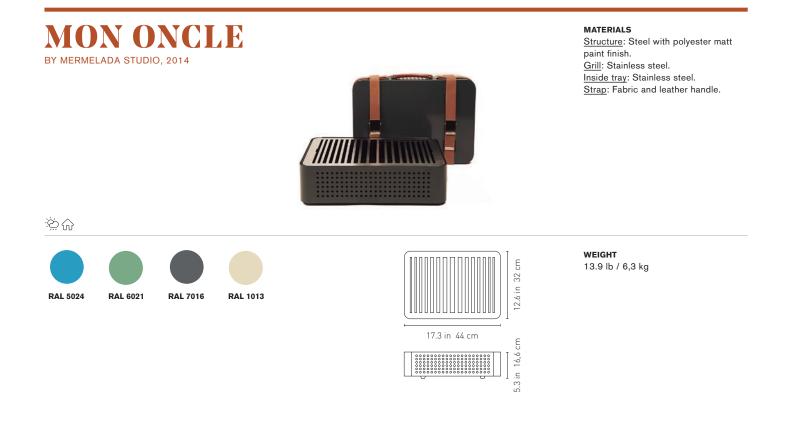

## ${\rm Mon\ Oncle} -$

An all-in-one portable barbecue and vintage suitcase in which to store truly delicious moments.

#### MATERIALS

Structure: Steel with cataphoretic coating process with polyester paint. Legs: Iroko wood. Field: HPL. Players: Cast aluminium in gold and silver chrome plating. Handles: Iroko wood. 24k gold plated details: The score counter, ball bearing, screws and other small pieces.

Includes: Balls set (7 units) / 2 extra players (1 per team).

WEIGHT 159 lb / 72 kg

RAL 9005

RAL 9010