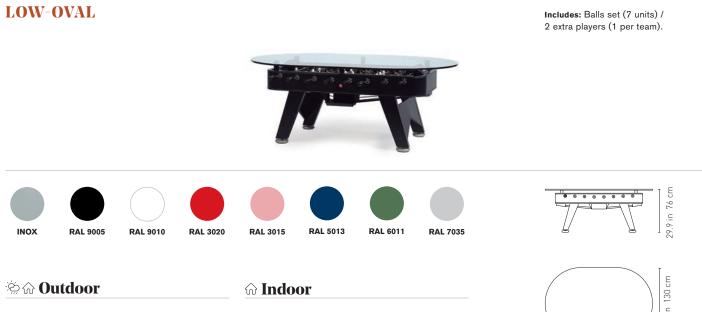

Includes: Balls set (7 units) / 2 extra players (1 per team).

WEIGHT 159 lb / 72 kg

RAL 9005

RAL 9010