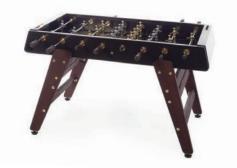

# **RS#3 WOOD GOLD**

BY RAFAEL RODRÍGUEZ, 2016

RAL 9005

#### MATERIALS

Structure: Steel with cataphoretic coating process with polyester paint. Legs: Iroko wood. Field: HPL. Players: Cast aluminium in gold and silver chrome plating. Handles: Iroko wood. 24k gold plated details: The score counter, ball bearing, screws and other small pieces.

Includes: Balls set (7 units) / 2 extra players (1 per team).

WEIGHT 159 lb / 72 kg

RAL 9005

RAL 9010