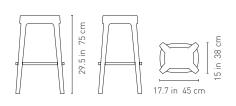

### **COUNTER**

**WEIGHT** 17.9 lb / 8,1 kg

### **COUNTER WITH BACKREST**

LOW

**WEIGHT** 13.2 lb / 6 kg