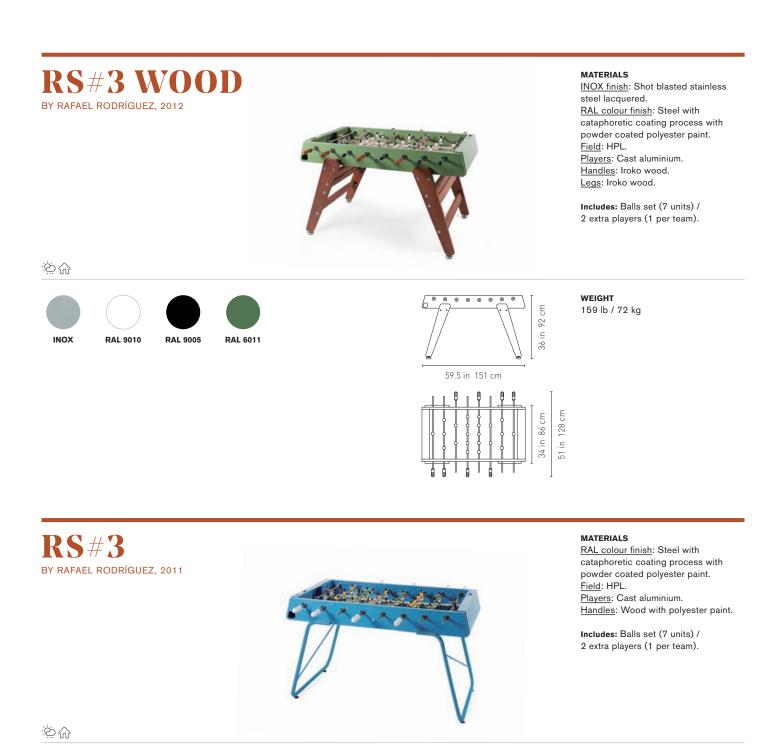

### Football tables —

It all starts with "Shall we have a game?" A football table turns any space into a very playful place. Some win; others lose. But you all have fun.

RS#3 Wood football table — p. 61

## FOOTBALL TABLES

. <u>Field</u>: HPL.

Players: Cast aluminium.

Handles: Wood with polyester paint.

INOX finish: Shot blasted stainless steel lacquered. RAL colour finish: Stainless steel structure with powder coated polyester paint.

<u>Field</u>: HPL. <u>Players</u>: Cast aluminium. <u>Handles</u>: Wood with polyester paint.

60

5 RAL 6011 RS3-6

**WEIGHT** 163 lb / 74 kg