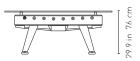

## FOOTBALL TABLES

. <u>Field</u>: HPL.

Players: Cast aluminium.

Handles: Wood with polyester paint.

INOX finish: Shot blasted stainless steel lacquered. RAL colour finish: Stainless steel structure with powder coated polyester paint.

<u>Field</u>: HPL. <u>Players</u>: Cast aluminium. <u>Handles</u>: Wood with polyester paint.

60

5 RAL 6011 RS3-6

**WEIGHT** 163 lb / 74 kg