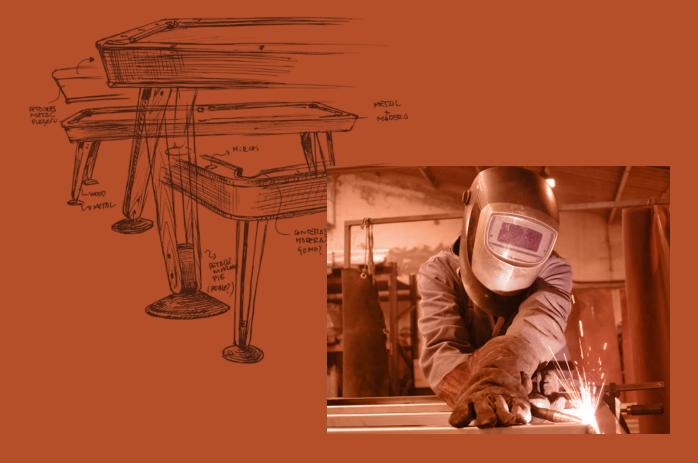

by module.







By Yourshelf shelving — p. 69 / You and Me table — p. 55

## Eiffel —

A stool inspired by Paris, designed in Tokyo and produced in Barcelona. Its next destination is up to you.



Eiffel paper stool — p. 73

Eiffel aluminium stool — p. 72 / Plec table — p. 68

## Wall Champions

You can hang your jacket on it but its main job is to welcome you or see you off with a smile.

## **RS**#4**fun** — As the little ones grow up, the fun won't get left behind. When you need it to, RS#4fun will shoot up as well.



The RS#4fun has three different leg settings to adapt to the players' height.



Wood Champions hanger — p. 71



## ${\rm Mon\ Oncle} -$

An all-in-one portable barbecue and vintage suitcase in which to store truly delicious moments.



# Let's do something unique











# Technical information

Diagonal — 53 **Diagonal Accessories - 54** You and Me collection -55RS#Ping-Pong — 59 Ping-Pong accessories — 59 RS#2 - 60RS#3 Wood — 61 RS#3 - 61 RS#2 Gold — 62 RS#3 Wood Gold — 62 RS#2 Dining — 63 RS#3 Wood Dining — 65 RS# Players customisation — 65 Football table accessories — 65 B-Around — 66 **Ombra** — 67 Plec - 68On the Road — 69 By Yourshelf — 69 Wall Champions — 70 Wood Champions — 71 Mon Oncle — 71 Eiffel — 72

🖄 OUTDOOR – 🏠 INDOOR



### **AMERICAN 7 FEET**





Playing area: 78.7x39.4 in 200x100 cm

#### WEIGHT 430 lb / 195 kg

### **AMERICAN 8 FEET**



WEIGHT 474 lb / 215 kg



Playing area: 88.2x44.1 in 224x112 cm

### **DIAGONAL COMES WITH:**



16 BALLS Aramith Premium pool set.



1 TRIANGLE



12 BLACK CHALK MASTER



TABLE BRUSH

## **D