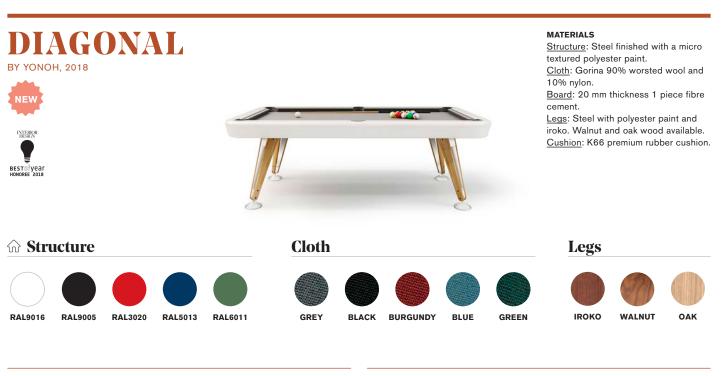

### Diagonal —

A pleasant setting. Great company. And good music. Fancy a drink? This moment has your name and that of the Diagonal pool table all over it.

Diagonal pool table — p. 53

### **DIAGONAL COMES WITH:**

16 BALLS Aramith Premium pool set.

1 TRIANGLE

12 BLACK CHALK MASTER

TABLE BRUSH

## **DIAGONAL ACCESSORIES**