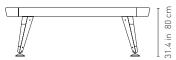

### **AMERICAN 7 FEET**

Playing area: 78.7x39.4 in 200x100 cm

#### WEIGHT 430 lb / 195 kg

### **AMERICAN 8 FEET**

WEIGHT 474 lb / 215 kg

Playing area: 88.2x44.1 in 224x112 cm