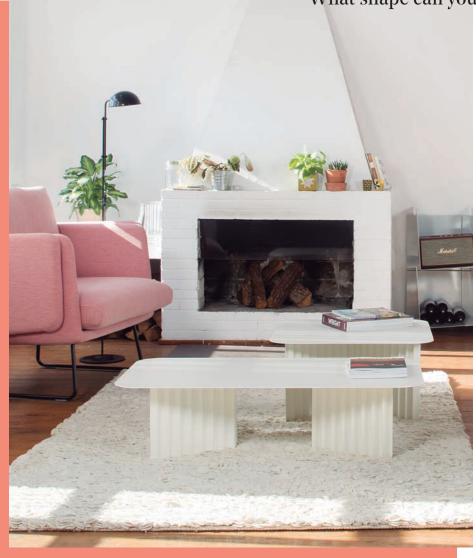

## Plec —

A table that takes the shape of a 5-minute coffee break; of a few pages of the book you're reading; of an informal meeting on the terrace. What shape can you see in it?

Plec table — p. 68

)