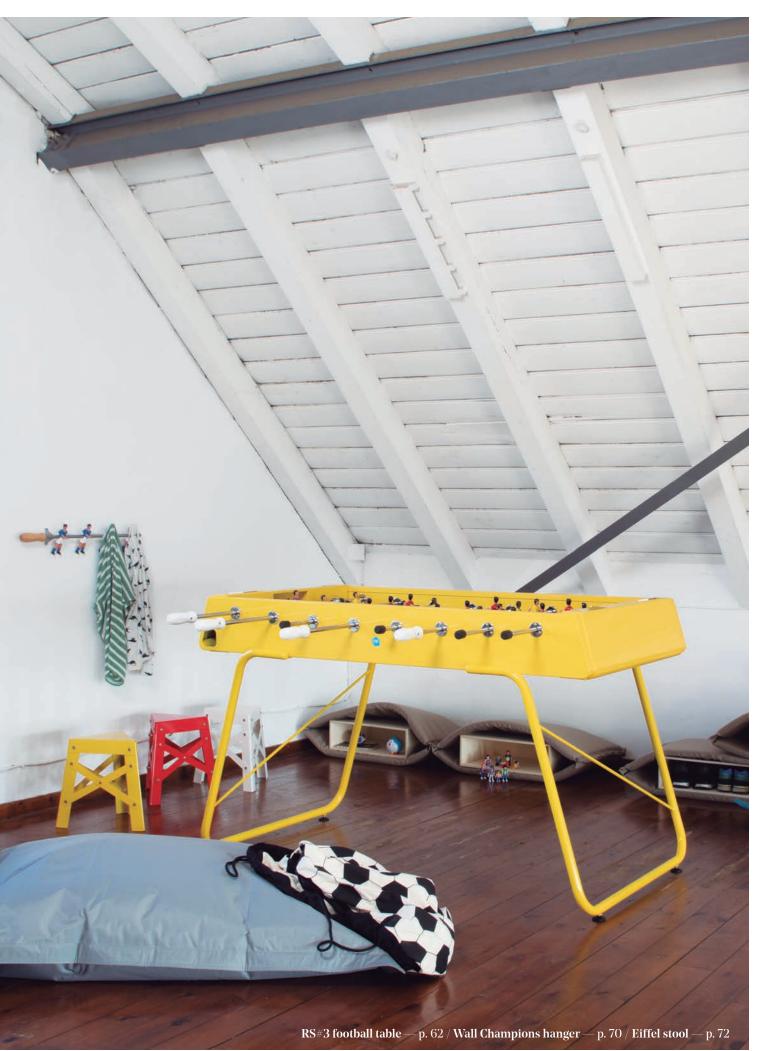

## Wall Champions

You can hang your jacket on it but its main job is to welcome you or see you off with a smile.

Wood Champions hanger — p. 71

## Eiffel —

A stool inspired by Paris, designed in Tokyo and produced in Barcelona. Its next destination is up to you.

Eiffel paper stool — p. 73

Eiffel aluminium stool — p. 72 / Plec table — p. 68