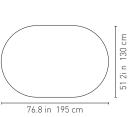

Includes: Balls set (7 units) / 2 extra players (1 per team).

WEIGHT 159 lb / 72 kg

RAL 9005

RAL 9010