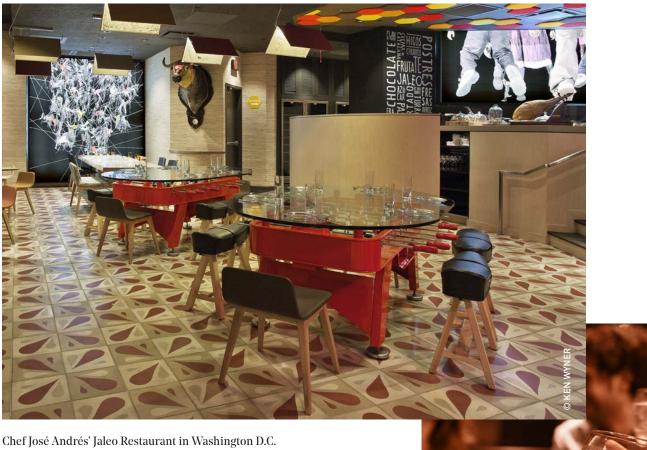

### RS#Dining —

Gastronomy and playtime have met up for a bite to eat and they're sharing the most original table in the restaurant.

## **RS#2 DINING** BY JOSÉ ANDRÉS AND RAFAEL RODRÍGUEZ. 2014

MATERIALS INOX finish: Shot blasted stainless steel lacquered. RAL colour finish: Stainless steel structure with powder coated polyester paint. Glass: 0.6 in/1,5 cm template glass. Field: HPL. Players: Cast aluminium.