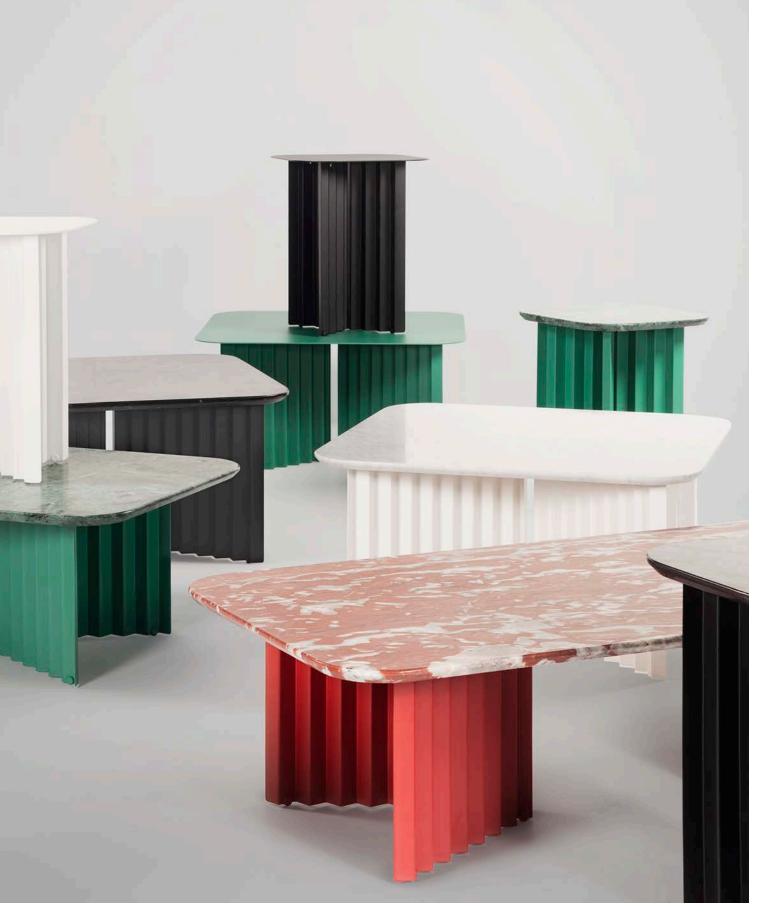

## Plec —

A table that takes the shape of a 5-minute coffee break; of a few pages of the book you're reading; of an informal meeting on the terrace. What shape can you see in it?

Plec table — p. 68

)