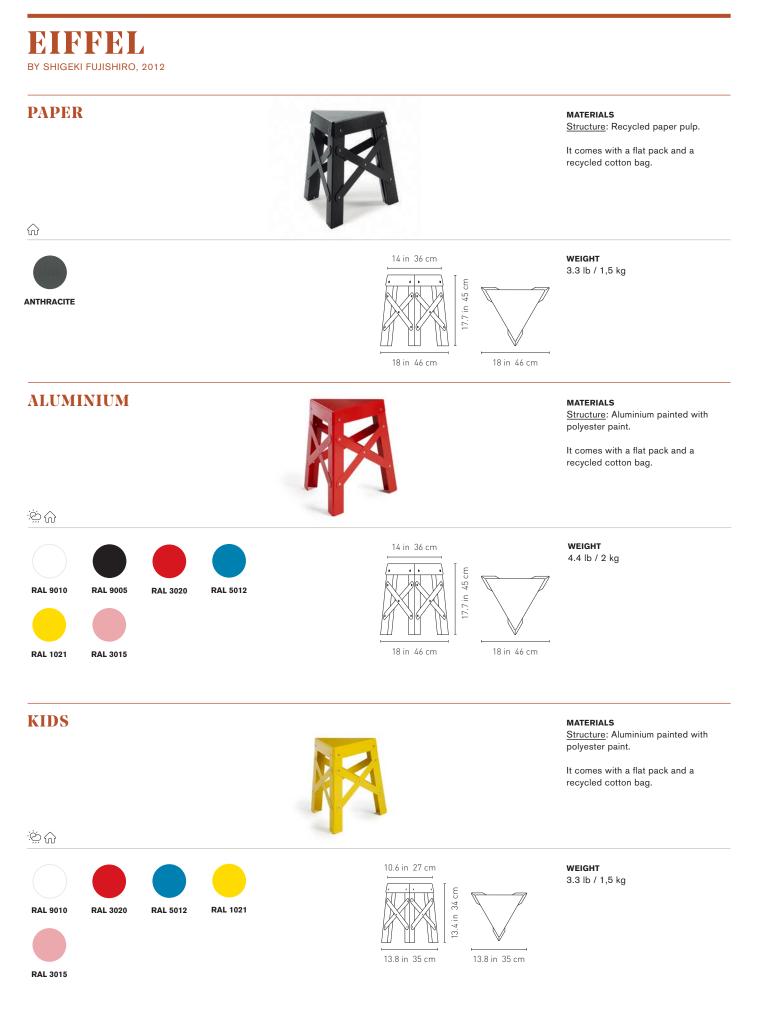

## Eiffel —

A stool inspired by Paris, designed in Tokyo and produced in Barcelona. Its next destination is up to you.

Eiffel paper stool — p. 73

Eiffel aluminium stool — p. 72 / Plec table — p. 68