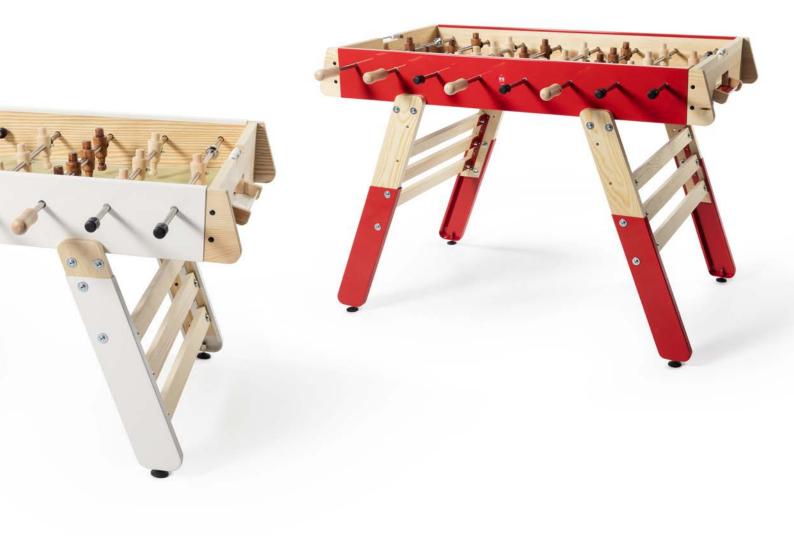

### Football tables —

It all starts with "Shall we have a game?" A football table turns any space into a very playful place. Some win; others lose. But you all have fun.

RS#3 Wood football table — p. 61

RS#2 football table — p. 60