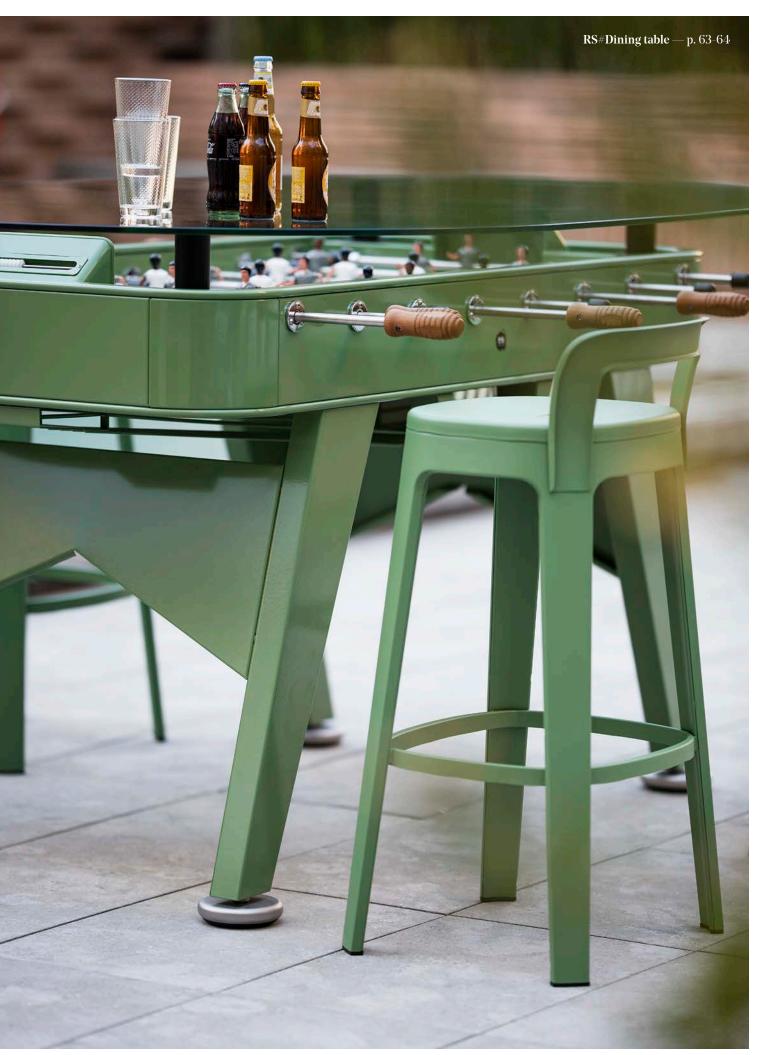

### RS#Dining —

Gastronomy and playtime have met up for a bite to eat and they're sharing the most original table in the restaurant.

## **RS#2 DINING** BY JOSÉ ANDRÉS AND RAFAEL RODRÍGUEZ. 2014

MATERIALS INOX finish: Shot blasted stainless steel lacquered. RAL colour finish: Stainless steel structure with powder coated polyester paint. Glass: 0.6 in/1,5 cm template glass. Field: HPL. Players: Cast aluminium.