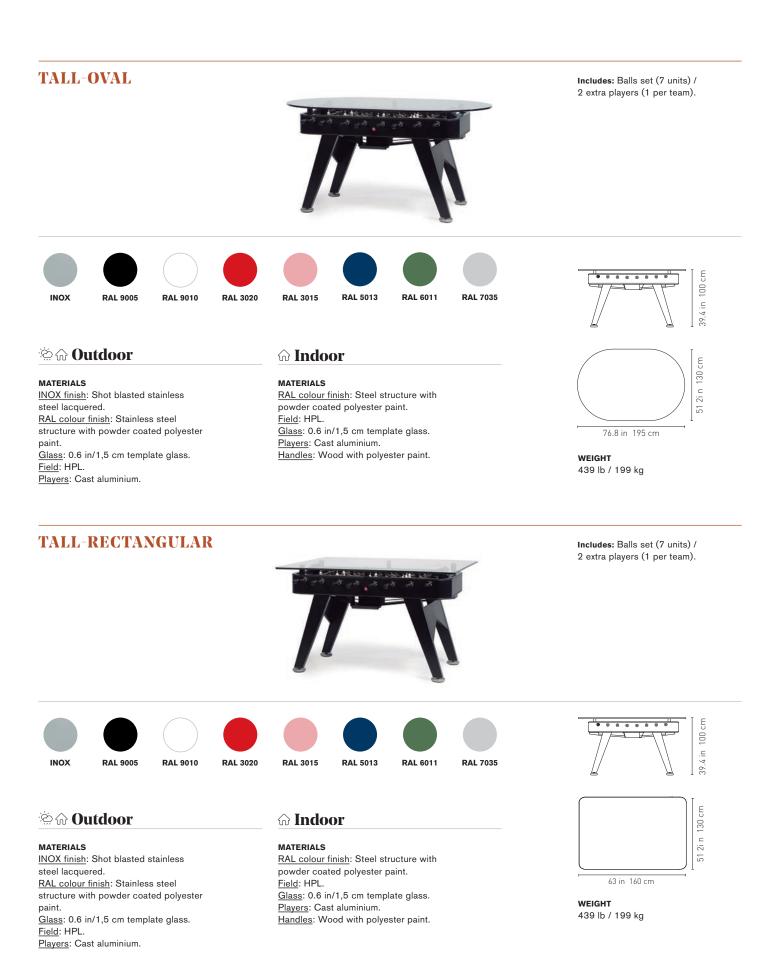

## FOOTBALL TABLES

. <u>Field</u>: HPL.

Players: Cast aluminium.

Handles: Wood with polyester paint.

INOX finish: Shot blasted stainless steel lacquered. RAL colour finish: Stainless steel structure with powder coated polyester paint.

<u>Field</u>: HPL. <u>Players</u>: Cast aluminium. <u>Handles</u>: Wood with polyester paint.

60

5 RAL 6011 RS3-6

**WEIGHT** 163 lb / 74 kg