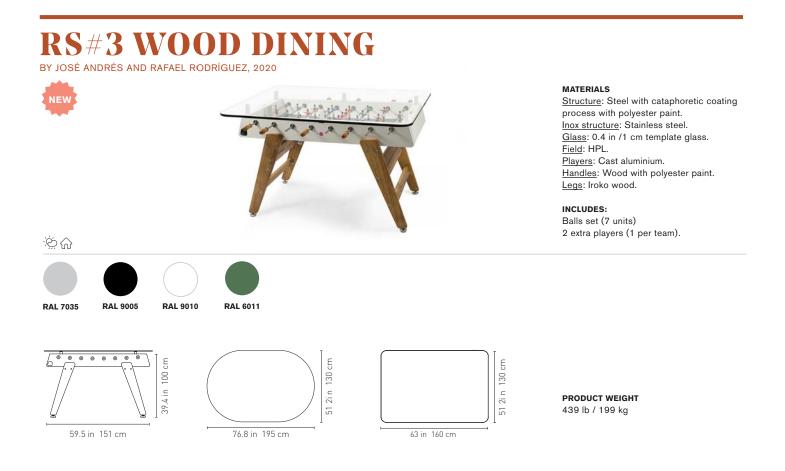

## **RS#2 DINING** BY JOSÉ ANDRÉS AND RAFAEL RODRÍGUEZ. 2014

MATERIALS INOX finish: Shot blasted stainless steel lacquered. RAL colour finish: Stainless steel structure with powder coated polyester paint. Glass: 0.6 in/1,5 cm template glass. Field: HPL. Players: Cast aluminium.

#### MATERIALS

RAL colour finish: Steel structure with powder coated polyester paint. Field: HPL. Glass: 0.6 in/1,5 cm template glass. Players: Cast aluminium. Handles: Wood with polyester paint.

Includes: Balls set (7 units) / 2 extra players (1 per team).

WEIGHT 439 lb / 199 kg