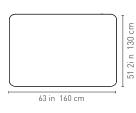

## **RS#2 DINING** BY JOSÉ ANDRÉS AND RAFAEL RODRÍGUEZ. 2014

MATERIALS INOX finish: Shot blasted stainless steel lacquered. RAL colour finish: Stainless steel structure with powder coated polyester paint. Glass: 0.6 in/1,5 cm template glass. Field: HPL. Players: Cast aluminium.

#### MATERIALS

RAL colour finish: Steel structure with powder coated polyester paint. Field: HPL. Glass: 0.6 in/1,5 cm template glass. Players: Cast aluminium. Handles: Wood with polyester paint.

Includes: Balls set (7 units) / 2 extra players (1 per team).

WEIGHT 439 lb / 199 kg