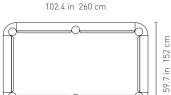

### **AMERICAN 8 FEET**

WEIGHT 474 lb / 215 kg

Playing area: 88.2x44.1 in 224x112 cm