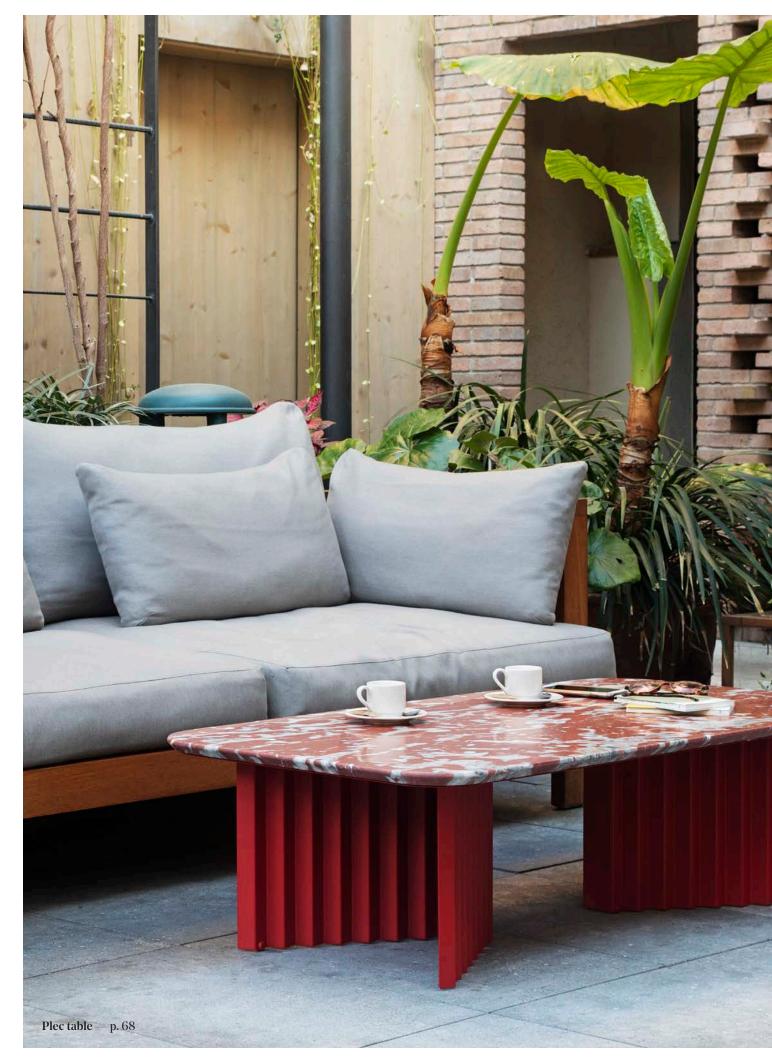

## Plec —

A table that takes the shape of a 5-minute coffee break; of a few pages of the book you're reading; of an informal meeting on the terrace. What shape can you see in it?

Plec table — p. 68

)