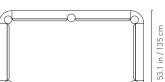

### **AMERICAN 7 FEET**

Playing area: 78.7x39.4 in 200x100 cm

#### WEIGHT 430 lb / 195 kg

### **AMERICAN 8 FEET**

WEIGHT 474 lb / 215 kg

Playing area: 88.2x44.1 in 224x112 cm