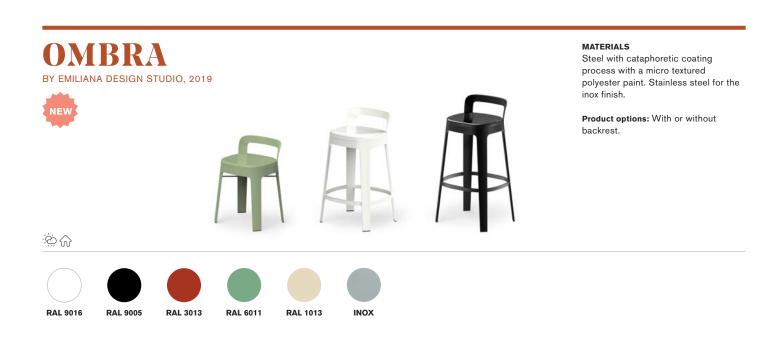

## Ombra —

Versatile, always blending in and always faithful to your ideas. Ombra will be there for whatever you need.

B-Around table — p.  $66 \, / \, \text{Ombra stool} - p. \, 67$ 

UNIQUE MOMENTS

**Ombra stool** — p. 67

## BAR

**WEIGHT** 19.6 lb / 8,9 kg

## **BAR WITH BACKREST**

**WEIGHT** 20.9 lb / 9,5 kg

### **COUNTER**

**WEIGHT** 17.9 lb / 8,1 kg

### **COUNTER WITH BACKREST**

LOW

**WEIGHT** 13.2 lb / 6 kg

## LOW WITH BACKREST

**WEIGHT** 14.5 lb / 6,6 kg