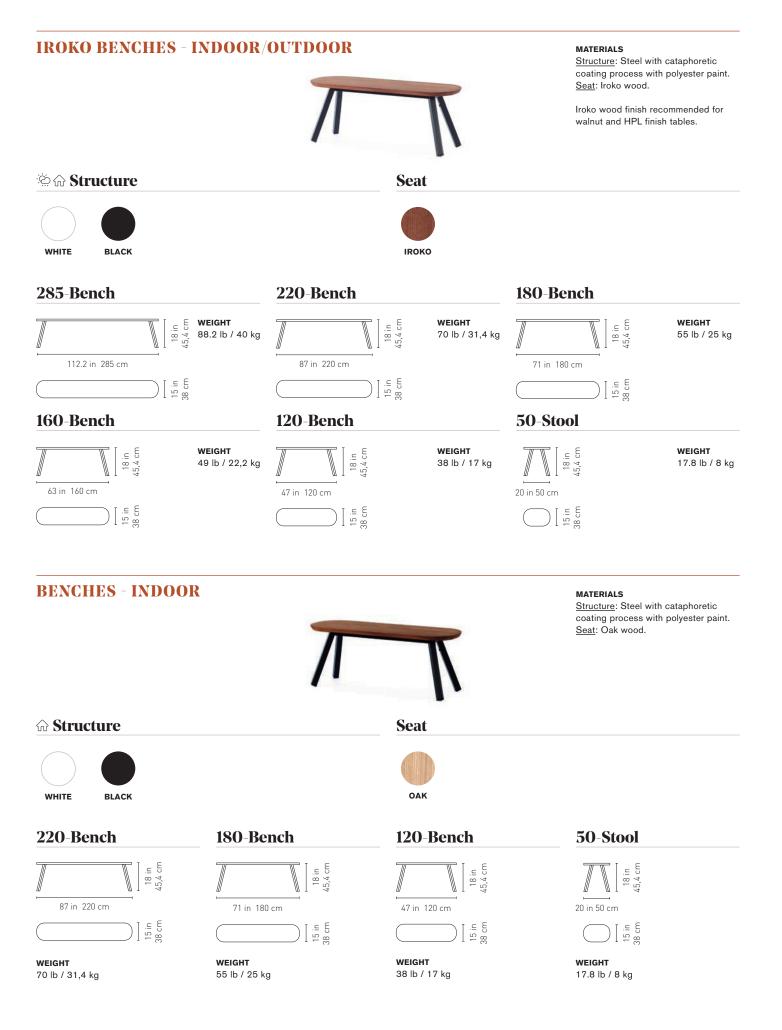

### ☆☆ Structure & Top

| OAK BENCHES - CUSHIC             | INS                            | MATERIALS<br>Indoor upholstery: Uniform Mélange<br>from Kvadrat (68% wool, 22%<br>polyamide, 10% polyester).<br><u>Outdoor upholstery</u> : Natté from<br>Sunbrella (100% acrylic).                                                                                                                                                                                                                                                                                                                                                                                                                                                                                                                                                                                                                                                                                                                                                                                                                                                                                                                                                                                                                                                                                                                                                                                                                                                                                                                                                                                                                                                                                                                                                                                                                                                                                                                                                                                                                                                                                                                                                                                                                                                                                                                                                                                                                                                                                                                                                                                                                                                                                                                                                                                                                                                        |
|----------------------------------|--------------------------------|--------------------------------------------------------------------------------------------------------------------------------------------------------------------------------------------------------------------------------------------------------------------------------------------------------------------------------------------------------------------------------------------------------------------------------------------------------------------------------------------------------------------------------------------------------------------------------------------------------------------------------------------------------------------------------------------------------------------------------------------------------------------------------------------------------------------------------------------------------------------------------------------------------------------------------------------------------------------------------------------------------------------------------------------------------------------------------------------------------------------------------------------------------------------------------------------------------------------------------------------------------------------------------------------------------------------------------------------------------------------------------------------------------------------------------------------------------------------------------------------------------------------------------------------------------------------------------------------------------------------------------------------------------------------------------------------------------------------------------------------------------------------------------------------------------------------------------------------------------------------------------------------------------------------------------------------------------------------------------------------------------------------------------------------------------------------------------------------------------------------------------------------------------------------------------------------------------------------------------------------------------------------------------------------------------------------------------------------------------------------------------------------------------------------------------------------------------------------------------------------------------------------------------------------------------------------------------------------------------------------------------------------------------------------------------------------------------------------------------------------------------------------------------------------------------------------------------------------|
| ගි Kvadrat                       | · 逆 命 Sun                      | brella                                                                                                                                                                                                                                                                                                                                                                                                                                                                                                                                                                                                                                                                                                                                                                                                                                                                                                                                                                                                                                                                                                                                                                                                                                                                                                                                                                                                                                                                                                                                                                                                                                                                                                                                                                                                                                                                                                                                                                                                                                                                                                                                                                                                                                                                                                                                                                                                                                                                                                                                                                                                                                                                                                                                                                                                                                     |
| 0103 0193                        | WHITE D                        | ARK TAUPE                                                                                                                                                                                                                                                                                                                                                                                                                                                                                                                                                                                                                                                                                                                                                                                                                                                                                                                                                                                                                                                                                                                                                                                                                                                                                                                                                                                                                                                                                                                                                                                                                                                                                                                                                                                                                                                                                                                                                                                                                                                                                                                                                                                                                                                                                                                                                                                                                                                                                                                                                                                                                                                                                                                                                                                                                                  |
| 285                              | 220                            | 180                                                                                                                                                                                                                                                                                                                                                                                                                                                                                                                                                                                                                                                                                                                                                                                                                                                                                                                                                                                                                                                                                                                                                                                                                                                                                                                                                                                                                                                                                                                                                                                                                                                                                                                                                                                                                                                                                                                                                                                                                                                                                                                                                                                                                                                                                                                                                                                                                                                                                                                                                                                                                                                                                                                                                                                                                                        |
| 112.2 in 285 cm                  | 87 in 220 cm                   | 71 in 180 cm                                                                                                                                                                                                                                                                                                                                                                                                                                                                                                                                                                                                                                                                                                                                                                                                                                                                                                                                                                                                                                                                                                                                                                                                                                                                                                                                                                                                                                                                                                                                                                                                                                                                                                                                                                                                                                                                                                                                                                                                                                                                                                                                                                                                                                                                                                                                                                                                                                                                                                                                                                                                                                                                                                                                                                                                                               |
| WEIGHT<br>5.8 lb / 2,6 kg        | WEIGHT<br>4.4 lb / 2 kg        | <b>WEIGHT</b><br>3.6 lb / 1,6 kg                                                                                                                                                                                                                                                                                                                                                                                                                                                                                                                                                                                                                                                                                                                                                                                                                                                                                                                                                                                                                                                                                                                                                                                                                                                                                                                                                                                                                                                                                                                                                                                                                                                                                                                                                                                                                                                                                                                                                                                                                                                                                                                                                                                                                                                                                                                                                                                                                                                                                                                                                                                                                                                                                                                                                                                                           |
| 160                              | 120                            | 50                                                                                                                                                                                                                                                                                                                                                                                                                                                                                                                                                                                                                                                                                                                                                                                                                                                                                                                                                                                                                                                                                                                                                                                                                                                                                                                                                                                                                                                                                                                                                                                                                                                                                                                                                                                                                                                                                                                                                                                                                                                                                                                                                                                                                                                                                                                                                                                                                                                                                                                                                                                                                                                                                                                                                                                                                                         |
| 63 in 160 cm                     | 47  in  120  cm                | $\frac{1}{1} = \frac{1}{20} = \frac{1}{100} = \frac{1}{10$ |
| <b>WEIGHT</b><br>3.1 lb / 1,4 kg | <b>WEIGHT</b><br>2.4 lb / 1 kg | <b>WEIGHT</b><br>1 lb / 0,45 kg                                                                                                                                                                                                                                                                                                                                                                                                                                                                                                                                                                                                                                                                                                                                                                                                                                                                                                                                                                                                                                                                                                                                                                                                                                                                                                                                                                                                                                                                                                                                                                                                                                                                                                                                                                                                                                                                                                                                                                                                                                                                                                                                                                                                                                                                                                                                                                                                                                                                                                                                                                                                                                                                                                                                                                                                            |