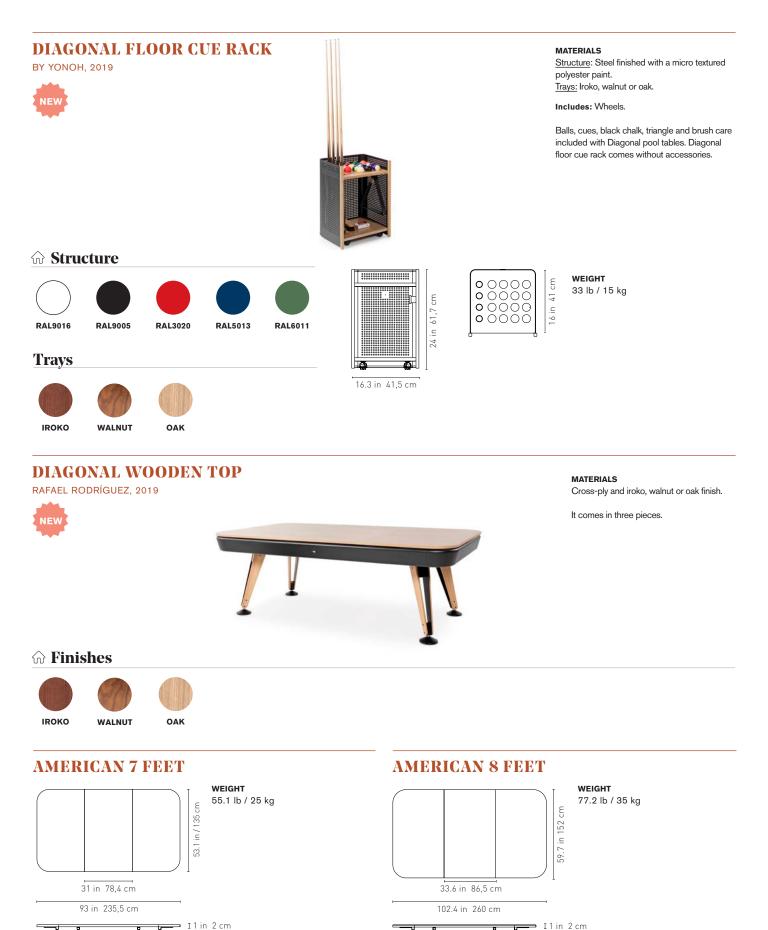

ormation

Diagonal — 53 **Diagonal Accessories - 54** You and Me collection -55RS#Ping-Pong — 59 Ping-Pong accessories — 59 RS#2 - 60RS#3 Wood — 61 RS#3 - 61 RS#2 Gold — 62 RS#3 Wood Gold — 62 RS#2 Dining — 63 RS#3 Wood Dining — 65 RS# Players customisation — 65 Football table accessories — 65 B-Around — 66 **Ombra** — 67 Plec - 68On the Road — 69 By Yourshelf — 69 Wall Champions — 70 Wood Champions — 71 Mon Oncle — 71 Eiffel — 72

🖄 OUTDOOR – 🏠 INDOOR



### **AMERICAN 7 FEET**





Playing area: 78.7x39.4 in 200x100 cm

#### WEIGHT 430 lb / 195 kg

### **AMERICAN 8 FEET**



WEIGHT 474 lb / 215 kg



Playing area: 88.2x44.1 in 224x112 cm

### **DIAGONAL COMES WITH:**



16 BALLS Aramith Premium pool set.



1 TRIANGLE



12 BLACK CHALK MASTER



TABLE BRUSH

## **DIAGONAL ACCESSORIES**



# YOU AND ME COLLECTION

BY ANTONI PALLEJÀ OFFICE, 2013



## TABLES - INDOOR/OUTDOOR



#### MATERIALS

<u>Structure</u>: Steel with cataphoretic coating process with polyester paint. <u>Top</u>: HPL. <u>Legs</u>: Iroko wood. <u>Net</u>: Coated polyester fabric.

Includes: Net / Paddles set (2 units) / Balls set (6 units).

### ☆☆ Structure & Top







| OAK BENCHES - CUSHIC             | INS                            | MATERIALS<br>Indoor upholstery: Uniform Mélange<br>from Kvadrat (68% wool, 22%<br>polyamide, 10% polyester).<br><u>Outdoor upholstery</u> : Natté from<br>Sunbrella (100% acrylic).