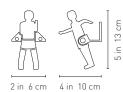

## **RS**#4**fun** — As the little ones grow up, the fun won't get left behind. When you need it to, RS#4fun will shoot up as well.

The RS#4fun has three different leg settings to adapt to the players' height.