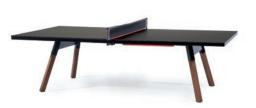

# **RS**#**PING**-**PONG**

BY RAFAEL RODRÍGUEZ, 2017

#### **STATIONARY** MATERIALS Structure: Steel with cataphoretic coating process with polyester paint. Top: HPL. Legs: Iroko wood. Net: Coated polyester fabric. Includes: Net / Paddles set (2 units) / Balls set (6 units). ÷ờ́ 🏠 WEIGHT 76 cm 242.5 lb / 110 kg 30 in WHITE BLACK 108 in 274 cm 60 in 152,5 cm E 72 in 184