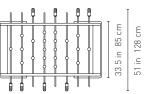

## FOOTBALL TABLES

. <u>Field</u>: HPL.

Players: Cast aluminium.

Handles: Wood with polyester paint.

INOX finish: Shot blasted stainless steel lacquered. RAL colour finish: Stainless steel structure with powder coated polyester paint.

<u>Field</u>: HPL. <u>Players</u>: Cast aluminium. <u>Handles</u>: Wood with polyester paint.

60

5 RAL 6011 RS3-6

**WEIGHT** 163 lb / 74 kg