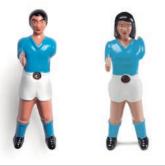

### Football tables —

It all starts with "Shall we have a game?" A football table turns any space into a very playful place. Some win; others lose. But you all have fun.

RS#3 Wood football table — p. 61

RS#2 football table — p. 60