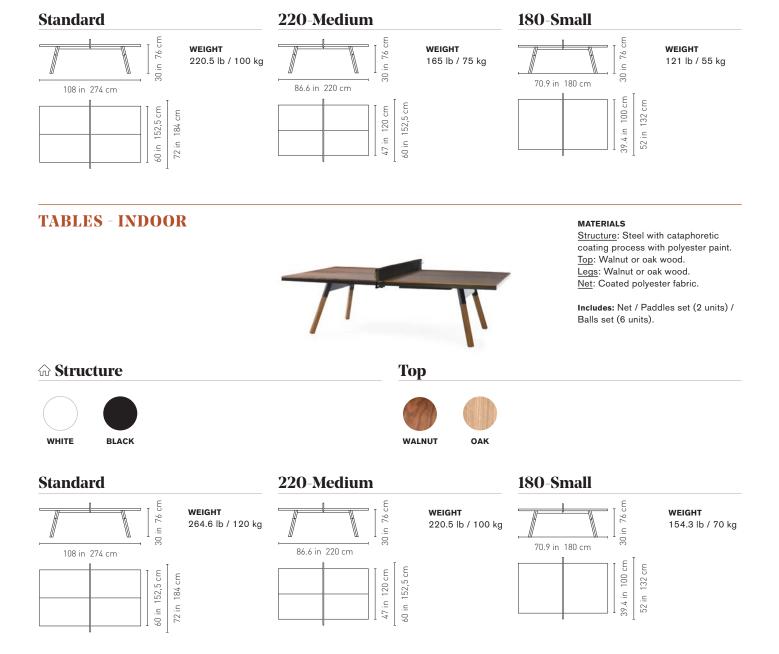

## TABLES - INDOOR/OUTDOOR

#### MATERIALS

<u>Structure</u>: Steel with cataphoretic coating process with polyester paint. <u>Top</u>: HPL. <u>Legs</u>: Iroko wood. <u>Net</u>: Coated polyester fabric.

Includes: Net / Paddles set (2 units) / Balls set (6 units).

## **Standard table**

#### 220-Medium table

- 2-220 benches
- 2-120 benches

- 1 220-Medium table 2 220 benches

### **180-Small table**

- 1 180-Small table
- 2 180 benches
- 2 50 stools

- 1 180-Small table
- 2 120 benches 4 - 50 stools