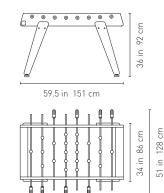

## **RS#2 DINING** BY JOSÉ ANDRÉS AND RAFAEL RODRÍGUEZ. 2014

MATERIALS INOX finish: Shot blasted stainless steel lacquered. RAL colour finish: Stainless steel structure with powder coated polyester paint. Glass: 0.6 in/1,5 cm template glass. Field: HPL. Players: Cast aluminium.

#### MATERIALS

RAL colour finish: Steel structure with powder coated polyester paint. Field: HPL. Glass: 0.6 in/1,5 cm template glass. Players: Cast aluminium. Handles: Wood with polyester paint.

Includes: Balls set (7 units) / 2 extra players (1 per team).

### <sup>:</sup>營命 Outdoor

MATERIALS INOX finish: Shot blasted stainless steel lacquered. RAL colour finish: Stainless steel structure with powder coated polyester paint. Glass: 0.6 in/1,5 cm template glass. Field: HPL. Players: Cast aluminium.

### **ŵ** Indoor

MATERIALS RAL colour finish: Steel structure with powder coated polyester paint. Field: HPL. Glass: 0.6 in/1,5 cm template glass. Players: Cast aluminium. Handles: Wood with polyester paint.