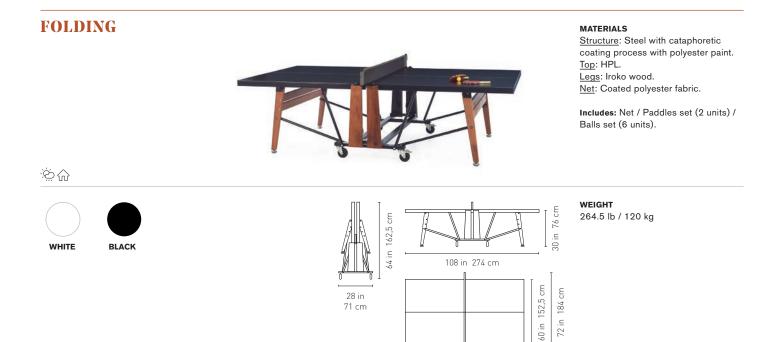

#### MATERIALS

<u>Structure</u>: Steel with cataphoretic coating process with polyester paint. <u>Top</u>: HPL. <u>Legs</u>: Iroko wood. <u>Net</u>: Coated polyester fabric.

Includes: Net / Paddles set (2 units) / Balls set (6 units).

#### **STATIONARY** MATERIALS Structure: Steel with cataphoretic coating process with polyester paint. Top: HPL. Legs: Iroko wood. Net: Coated polyester fabric. Includes: Net / Paddles set (2 units) / Balls set (6 units). ÷ờ́ 🏠 WEIGHT 76 cm 242.5 lb / 110 kg 30 in WHITE BLACK 108 in 274 cm 60 in 152,5 cm E 72 in 184