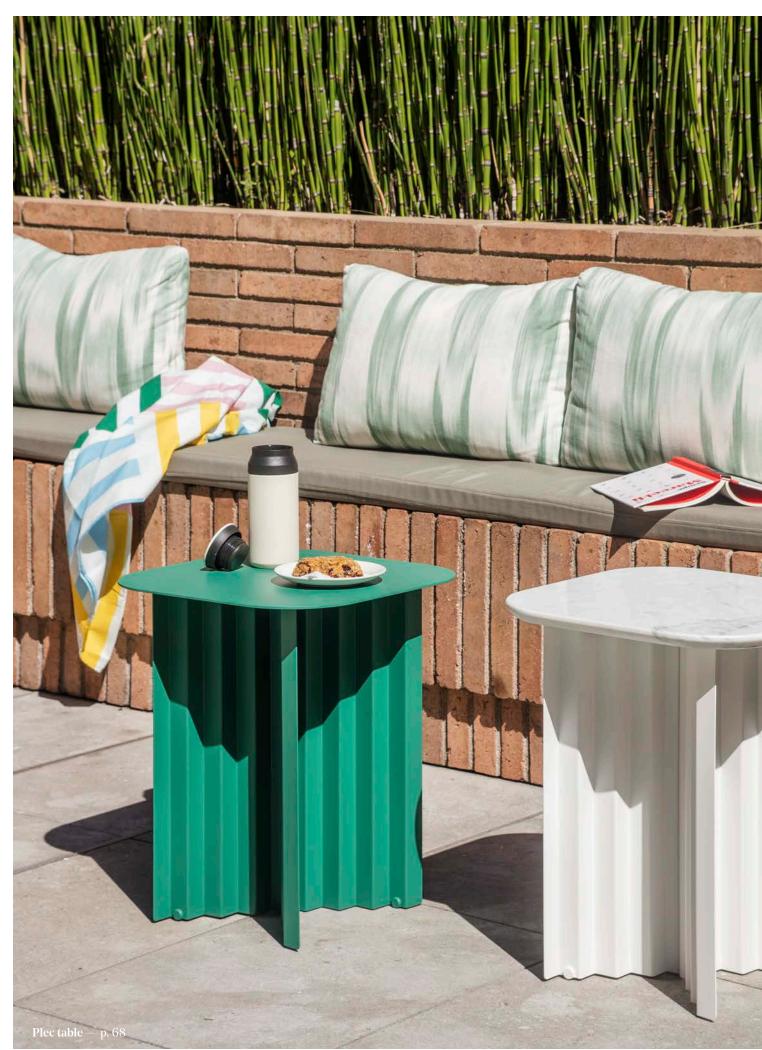

## On the Road —

It says that any corner will do; it doesn't want to be the centre of attention. That's what the On the Road bench is like. Being yourself is all you need to feel free.

Plec table — p. 68

## Plec —

A table that takes the shape of a 5-minute coffee break; of a few pages of the book you're reading; of an informal meeting on the terrace. What shape can you see in it?

Plec table — p. 68

)