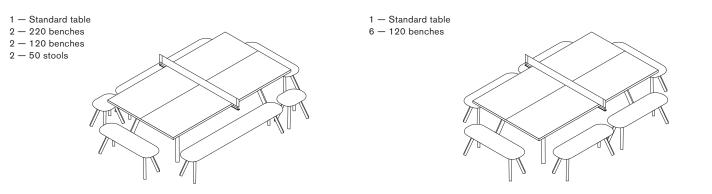

### **SUGGESTED SETS**

## **Standard table**

#### 220-Medium table

- 2-220 benches
- 2-120 benches

- 1 220-Medium table 2 220 benches

#### 4 - 50 stools

### **180-Small table**

- 1 180-Small table
- 2 180 benches
- 2 50 stools

- 1 180-Small table
- 2 120 benches 4 - 50 stools